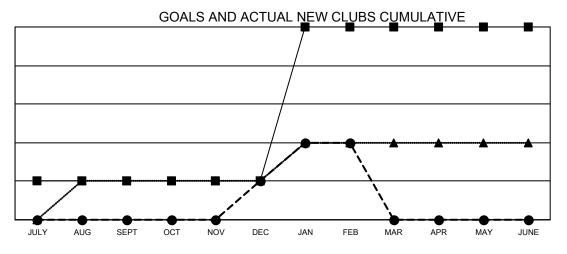

- CURRENT YEAR GOALS FOR NEW CLUBS
- ● CURRENT YEAR ACTUAL NEW CLUBS
- ▲ LAST YEAR ACTUAL NEW CLUBS