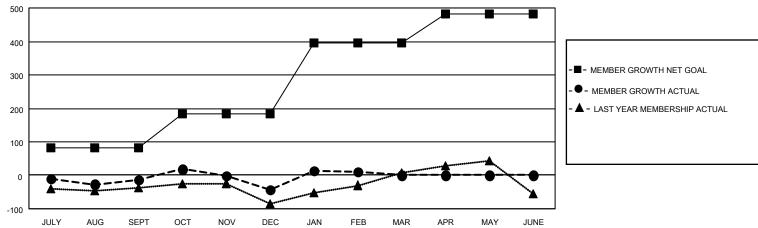

## **GMT MONTHLY MEMBERSHIP PROGRESS REPORT**

Results as of: 2/29/2024

Multiple District 22

LOCATION: MARYLAND

GMT CA 1

| Clubs                      |               |           |               | Members                    |                         |                         |                                                    |  |
|----------------------------|---------------|-----------|---------------|----------------------------|-------------------------|-------------------------|----------------------------------------------------|--|
| RESULTS FOR 2023-2024      |               |           |               | RESULTS FOR 2023-2024      |                         |                         |                                                    |  |
| QUARTER                    | NEW CLUB GOAL | NEW CLUBS | DROPPED CLUBS | QUARTER MEI                | MBER GROWTH NET<br>GOAL | MEMBER GROWTH<br>ACTUAL | DROPPED<br>MEMBERS ACTUAL<br>(including transfers) |  |
| JULY/AUG/SEPT              | 1<br>0        | 0         | 0             | JULY/AUG/SEPT              | 81<br>102               | 153<br>162              | 147<br>185                                         |  |
| OCT/NOV/DEC<br>JAN/FEB/MAR | 4             | 1         | 1             | OCT/NOV/DEC<br>JAN/FEB/MAR | 212                     | 173                     | 106                                                |  |
| APR/MAY/JUNE               | 0             | 0         | 0             | APR/MAY/JUNE               | 87                      | U                       | 0                                                  |  |